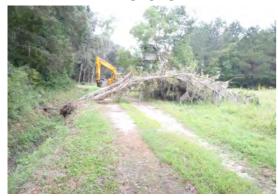

Before

0 80 160 320 480 640 Feet

1 inch = 320 feet

Prepared By: BC Stormwater Management Utility Date Print: 10/26/12 File:C:/sethdata/projects/projectmaps/Jasmine Hall Rd 2013-556