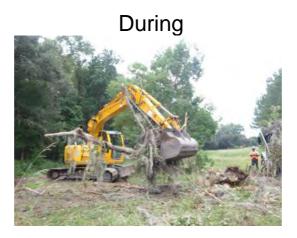

## Beaufort County Public Works Stormwater Infrastructure

Project Summary

Project Summary: Sheldon Tree Removal - Jasmine Hall Road

| Narrative Description of Project:<br>Removed fallen tree from workshelf. |                |               |                   | Completion: Sep-12 |                    |                   |            |
|--------------------------------------------------------------------------|----------------|---------------|-------------------|--------------------|--------------------|-------------------|------------|
| 2013-556 / Sheldon Tree Removal                                          | Labor<br>Hours | Labor<br>Cost | Equipment<br>Cost | Material<br>Cost   | Contractor<br>Cost | Indirect<br>Labor | Total Cost |
| AUDIT / Audit Project                                                    | 0.5            | \$10.45       | \$0.00            | \$0.00             | \$0.00             | \$6.62            | \$17.06    |
| HAUL / Hauling                                                           | 5.0            | \$109.25      | \$53.50           | \$72.39            | \$0.00             | \$72.10           | \$307.24   |
| RMTRW / Remove trees - Workshelf                                         | 15.0           | \$350.10      | \$59.50           | \$26.33            | \$0.00             | \$238.70          | \$674.62   |
| 2013-556 / Sheldon Tree Removal<br>Sub Total                             | 20.5           | \$469.80      | \$113.00          | \$98.72            | \$0.00             | \$317.41          | \$998.92   |
|                                                                          |                |               |                   |                    |                    |                   |            |
| Grand Total                                                              | 20.5           | \$469.80      | \$113.00          | \$98.72            | \$0.00             | \$317.41          | \$998.92   |