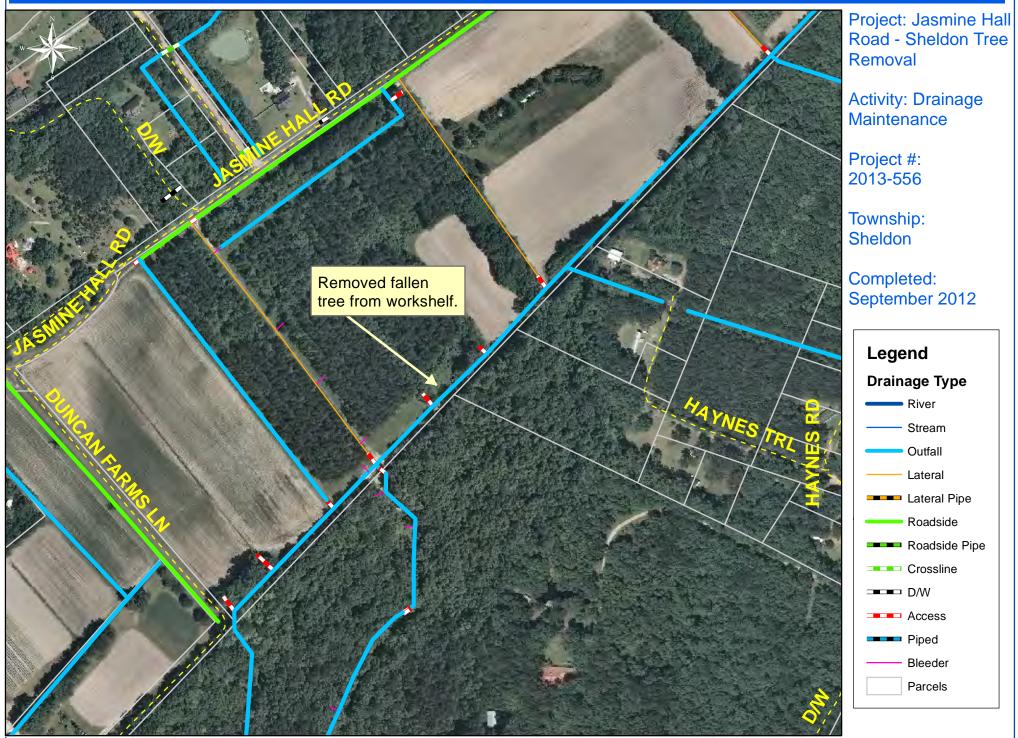

## Beaufort County Public Works Stormwater Infrastructure

Project Summary

Project Summary: Sheldon Tree Removal - Jasmine Hall Road

| Narrative Description of Project:<br>Removed fallen tree from workshelf. |                |               |                   | Completion: Sep-12 |                    |                   |            |
|--------------------------------------------------------------------------|----------------|---------------|-------------------|--------------------|--------------------|-------------------|------------|
| 2013-556 / Sheldon Tree Removal                                          | Labor<br>Hours | Labor<br>Cost | Equipment<br>Cost | Material<br>Cost   | Contractor<br>Cost | Indirect<br>Labor | Total Cost |
| AUDIT / Audit Project                                                    | 0.5            | \$10.45       | \$0.00            | \$0.00             | \$0.00             | \$6.62            | \$17.06    |
| HAUL / Hauling                                                           | 5.0            | \$109.25      | \$53.50           | \$72.39            | \$0.00             | \$72.10           | \$307.24   |
| RMTRW / Remove trees - Workshelf                                         | 15.0           | \$350.10      | \$59.50           | \$26.33            | \$0.00             | \$238.70          | \$674.62   |
| 2013-556 / Sheldon Tree Removal<br>Sub Total                             | 20.5           | \$469.80      | \$113.00          | \$98.72            | \$0.00             | \$317.41          | \$998.92   |
|                                                                          |                |               |                   |                    |                    |                   |            |
| Grand Total                                                              | 20.5           | \$469.80      | \$113.00          | \$98.72            | \$0.00             | \$317.41          | \$998.92   |